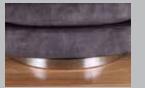

FOOT OPTIONS

**Brushed Chrome** 

Brushed Gold

**Brushed Chrome** 

Dimensions: Height x Width x Depth

Please note: All dimensions are approximate. Allow tolerance of +/- 2.5cm. Colours represented are to be used as a guide only. Please refer to manufacturers swatch for a more accurate colour match.