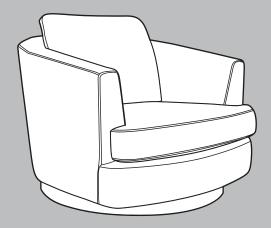

Fabric 2: Sublime Aqua

Bond Swivel Chair

| AVAILABLE PIECES        | HEIGHT | OUTBACK | WIDTH | DEPTH 3 | ARM HEIGHT | SEAT     | SEAT DEPTH 5 | SEAT    | ACCESS     | WEIGHT (KG) | SCATTER CUSHION NO. |
|-------------------------|--------|---------|-------|---------|------------|----------|--------------|---------|------------|-------------|---------------------|
|                         | 1      | HEIGHT  | 2     | DEFINS  |            | HEIGHT 4 |              | WIDTH 6 | DIAGONAL 7 |             |                     |
| BOND SWIVEL CHAIR (SWC) | 74     | 84      | 100   | 107     | 64         | 43       | 57           | 96      | 117        | 40.5        | N/A                 |